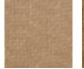

## FP865004 MARIUS

Laminated on non-woven, MARIUS is a beautiful plain raffia inspired by the traditional straw mats of southern France. Its satin finish and lacquer sheen bring a modernity to its sophisticated and delicate color range.

## FP865004 - Sable

Pierre Frey

| ТҮРЕ             | Plains & semi plains - Paperbacked<br>fabrics |
|------------------|-----------------------------------------------|
| SALES UNIT       | Available per meter/yard                      |
| BACKING          | NON WOVEN                                     |
| COMPOSITION      | 57 % Polyamide - 43 % Cotton                  |
| WIDTH            | 128 cm / 50,39 inch                           |
| WEIGHT           | 390 gr / m²                                   |
| CARE             | <i>R</i> <u>m</u>                             |
|                  | Trimmed                                       |
| HANGING/REMOVING | Paste the wall<br>Dry strippable              |
| воок             | F9979PPFREY34                                 |