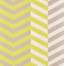

## FP943005 MINNEAPOLIS

This large modernist herringbone by textile designer Elise Djo-Bourgeois is presented for the first time in the exhibition Art in the Home on the Djo-Bourgeois stand that Elise designed with her architect husband in 1928. It plays with colors and features large vertical stripes highlighted by the traditional rotary screen printing with hand-painted effect.

## FP943005 - Ombre