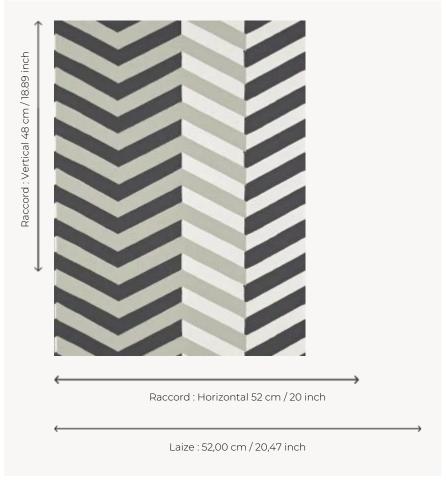

## FP943005 MINNEAPOLIS

This large modernist herringbone by textile designer Elise Djo-Bourgeois is presented for the first time in the exhibition Art in the Home on the Djo-Bourgeois stand that Elise designed with her architect husband in 1928. It plays with colors and features large vertical stripes highlighted by the traditional rotary screen printing with hand-painted effect.

## Pierre Frey

| TYPE             | Small width printed wallpapers                                                  |
|------------------|---------------------------------------------------------------------------------|
| ARTIST           | Élise Djo-Bourgeois                                                             |
| SALES UNIT       | Available per roll of 10,05 m / 11 yards                                        |
| BACKING          | NON WOVEN                                                                       |
| COMPOSITION      | -                                                                               |
| WIDTH            | 52 cm / 20,47 inch                                                              |
| REPEAT           | H: 52 cm - 20,00 inch<br>V: 48 cm - 18,89 inch<br>Straight repeat               |
| WEIGHT           | 175 gr / m²                                                                     |
| CARE             | ~                                                                               |
| TRIMMING         | Trimmed                                                                         |
| HANGING/REMOVING | Paste the wall<br>Strippable                                                    |
| CERTIFICATIONS   | EUROCLASS B-s1,d0<br>ASTM E84 Class A                                           |
| NOTES            | Good lightfastness<br>Flame retardant backing<br>Traditional printing technique |
| воок             | F9979PPFREY38                                                                   |