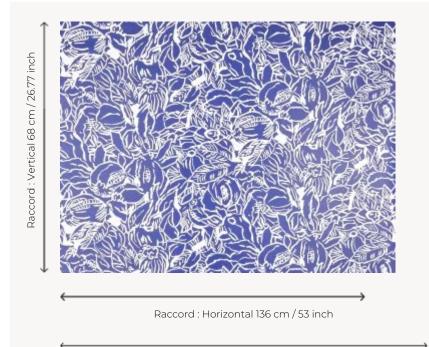

## Pierre Frey

| ТҮРЕ                                           | Wide width printed wallpapers                                              |
|------------------------------------------------|----------------------------------------------------------------------------|
| SALES UNIT                                     | Available per meter/yard                                                   |
| BACKING                                        | NON WOVEN                                                                  |
| COMPOSITION                                    | -                                                                          |
| WIDTH                                          | 136 cm / 53,54 inch                                                        |
| REPEAT                                         | H: 136 cm - 53,00 inch<br>V: 68 cm - 26,77 inch<br>Straight repeat         |
| WEIGHT                                         | 180 gr / m²                                                                |
|                                                | yure .                                                                     |
| CARE                                           |                                                                            |
| CARE<br>TRIMMING                               | Pretrimmed                                                                 |
|                                                | ~_                                                                         |
|                                                | Pretrimmed<br>Paste the wall                                               |
| TRIMMING<br>HANGING/REMOVING                   | Pretrimmed Paste the wall Wet removable EUROCLASS B-s1,d0                  |
| TRIMMING<br>HANGING/REMOVING<br>CERTIFICATIONS | Pretrimmed Paste the wall Wet removable EUROCLASS B-s1,d0 ASTM E84 Class A |