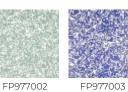

## FP977003 GRENADIER

Two-tone illustration where the hand-painted white outlines of a lush forest reveal the lines of pomegranate trees, their fruits and their flowers with crumpled petals. Pierre Frey's archive from the 20th century printed in wide width on glazed non-woven paper.

## FP977003 - Outremer

Laize : 136,00 cm / 53,54 inch

## 3 Colors

Grenade

Celadon

Outremer