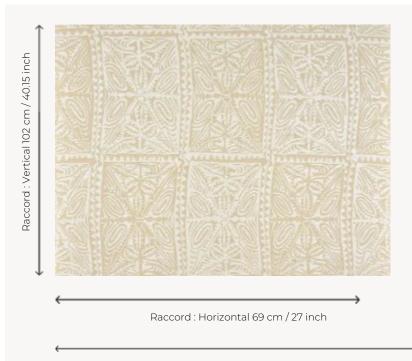

## Pierre Frey

| ТҮРЕ                                           | Paperbacked fabrics - Straws and similar materials                 |
|------------------------------------------------|--------------------------------------------------------------------|
| SALES UNIT                                     | Available per meter/yard                                           |
| BACKING                                        | NON WOVEN                                                          |
| COMPOSITION                                    | 72 % Polyester - 28 % Polyamide                                    |
| WIDTH                                          | 139 cm / 54,72 inch                                                |
| REPEAT                                         | H: 69 cm - 27,00 inch<br>V: 102 cm - 40,15 inch<br>Straight repeat |
| WEIGHT                                         | 509 gr / m²                                                        |
|                                                |                                                                    |
| CARE                                           | RO                                                                 |
| CARE<br>TRIMMING                               | Trimmed                                                            |
|                                                |                                                                    |
|                                                | Trimmed<br>Paste the wall                                          |
| TRIMMING<br>HANGING/REMOVING                   | Trimmed<br>Paste the wall<br>Wet removable                         |
| TRIMMING<br>HANGING/REMOVING<br>CERTIFICATIONS | Trimmed<br>Paste the wall<br>Wet removable<br>ASTM EB4 Class A     |