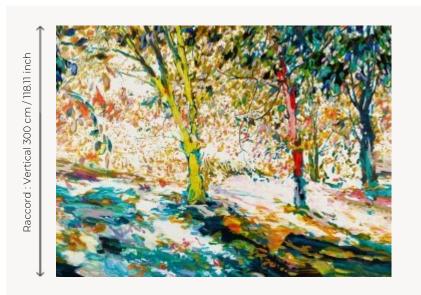

## FP986001 SOUS BOIS

At the edge of the undergrowth, the painter Gaël Davrinche passionately illustrates the colors, the materials and the atmosphere of the golden hour and its magic light. The touches of color draw the trees in shadows of this fascinating landscape. The vinyl support laminated on a non-woven backing with a cloth effect evokes the artist's canvas.