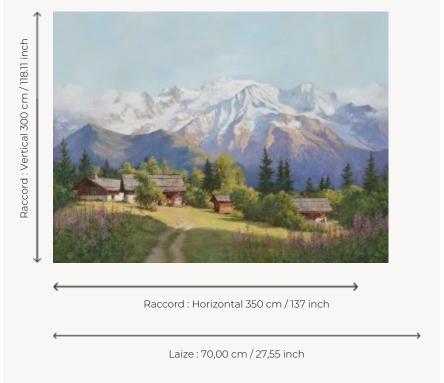

## FP994001 LA VALLEE DU MONT BLANC

It is all the magic of the Mont Blanc valley in summer that illustrates this magnificent hand painted panoramic wallpaper. The artist's touches sublimate the reflections of the sun on the snowy peaks of the massif and affirm with delicacy and accuracy the luxuriant vegetation of this hamlet. Printed on a non-woven backing with a glazed look.

## Pierre Frey

| ТҮРЕ             | Panoramic wallpapers - Printed wallpapers                                   |
|------------------|-----------------------------------------------------------------------------|
| SALES UNIT       | Available per panel                                                         |
| BACKING          | NON WOVEN                                                                   |
| COMPOSITION      | -                                                                           |
| WIDTH            | 70 cm / 27,55 inch                                                          |
| REPEAT           | H: 350 cm - 137,00 inch<br>V: 300 cm - 118,11 inch                          |
| WEIGHT           | 185 gr / m²                                                                 |
| CARE             | <b>~</b> O                                                                  |
| TRIMMING         | Trimmed                                                                     |
| HANGING/REMOVING | Paste the wall<br>Strippable                                                |
| CERTIFICATIONS   | EUROCLASS B-s1,d0<br>ASTM E84 Class A                                       |
| NOTES            | Good lightfastness<br>Flame retardant backing<br>Sold as a complete artwork |
|                  |                                                                             |