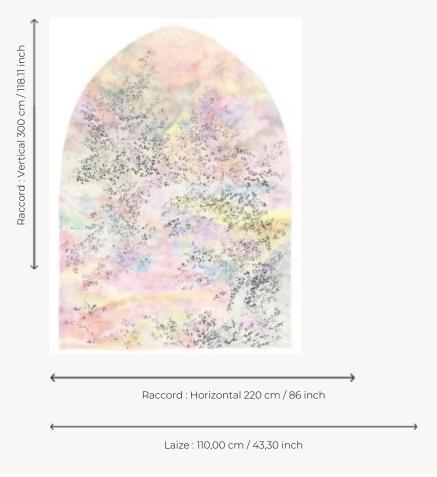

## FP997001 POESIE FLEURIE

Composed in the form of a whimsical arch, this poetic work calls for dreams and contemplation. The plant details are sublimated by a silver 3D print and the pastel colors reminiscent of a heavenly dawn are delicately pearly. Printed on non-woven backing.

## Pierre Frey

INFORMATION

| ТҮРЕ             | Panoramic wallpapers - Printed wallpapers                                                     |
|------------------|-----------------------------------------------------------------------------------------------|
| ARTIST           | Charlotte Boutron                                                                             |
| SALES UNIT       | Available per panel                                                                           |
| BACKING          | NON WOVEN                                                                                     |
| COMPOSITION      | -                                                                                             |
| WIDTH            | 110 cm / 43,30 inch                                                                           |
| REPEAT           | H: 220 cm - 86,00 inch<br>V: 300 cm - 118,11 inch                                             |
| WEIGHT           | 136 gr / m²                                                                                   |
| CARE             | ~                                                                                             |
| TRIMMING         | Trimmed                                                                                       |
| HANGING/REMOVING | Paste the wall<br>Strippable                                                                  |
| CERTIFICATIONS   | EUROCLASS C-s1,d0<br>ASTM E84 Class A                                                         |
| NOTES            | Good lightfastness<br>Flame retardant backing<br>Sold as a complete artwork<br>Raised pattern |