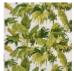

## W4630A03 WALLPAPER BANANIER

Banana and coconut trees lulled by trade winds. Wallpaper screen printed by hand. Untrimmed.

## W4630A03 - Olive

Laize: 91,00 cm / 35,82 inch