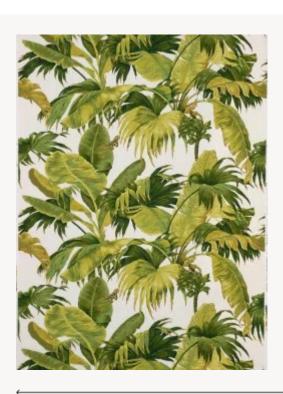

## W4630A03 WALLPAPER BANANIER

Banana and coconut trees lulled by trade winds. Wallpaper screen printed by hand. Untrimmed.

## W4630A03 - Olive

Laize: 91,00 cm / 35,82 inch